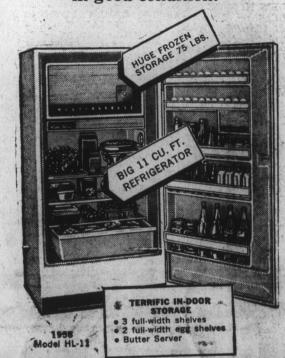

WAS \$4.95 **NOW ONLY \$3.95** 

Flow Kote Rubber Base WAS \$6.41

**NOW ONLY \$5.35** 

PAINT BRUSHES

REDUCED 15%

Own this new 1959 WESTINGHOUSE with Giant **Frozen Storage** 

Not only big refrigerator space with 3 FULL-WIDTH SHELVES . . . but also an EXTRA-LARGE PREEZER and PROZEN STORAGE TRAY. Full width VEGETABLE CRISPER. Plus IN-THE-DOOR SHELVES for dairy prod-

WAS \$289.95

with your old refrigerator in good condition!

Priced As Low As \$179.95

EASY TERMS •

WESTINGHOUSE TWO-CYCLE Multi-Speed Laundromat

- New Suds and Water Saver
  Automatic Lint Ejector
- Full 10-Pound Load WAS \$269.95