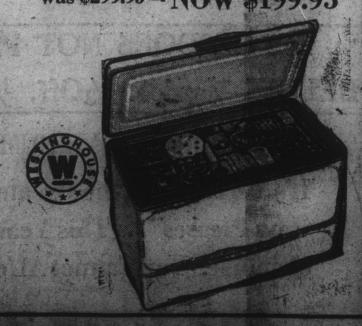

### Freezer Sale!

15-FT. CHEST FREEZER was \$389.95 -- NOW \$289.95 14-FT. UPRIGHT FREEZER was \$429.95 -- NOW \$329.95 9-FT. UPRIGHT FREEZER was \$299.95 -- NOW \$199.95

FREE PARKING IN REAR