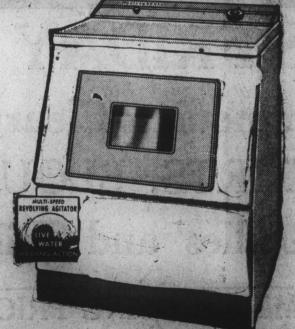

WAS \$289.95

with your old refrigerator in good condition!

Priced As Low As \$179.95

EASY TERMS •

WESTINGHOUSE TWO-CYCLE Multi-Speed Laundromat

- New Suds and Water Saver
  Automatic Lint Ejector
- Full 10-Pound Load WAS \$269.95

(with trade)

EASY TERMS