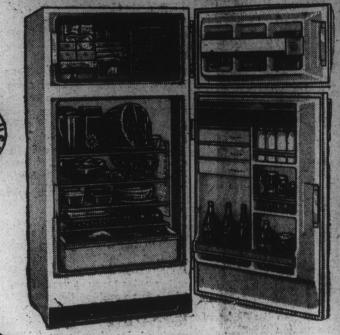

## Extra Special

DELUXE TWO-DOOR 13-FT. Frost Free Refrigerator

100-Lb. Freezer With True Zero Temperature

Cold Injector System — Recovers Cold Loss up to 4 times faster than old-fashion systems. WAS \$479.95

Now Only \$339.95

(with trade)