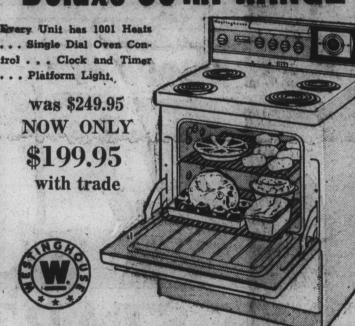

WAS \$4.95 **NOW ONLY \$3.95** 

Flow Kote Rubber Base WAS \$6.41

**NOW ONLY \$5.35** 

PAINT BRUSHES

REDUCED 15%

Own this new 1959 WESTINGHOUSE with Giant **Frozen Storage** 

Not only big refrigerator space with 3 FULL-WIDTH SHELVES . . . but also an EXTRA-LARGE PREEZER and PROZEN STORAGE TRAY. Full width VEGETABLE CRISPER. Plus IN-THE-DOOR SHELVES for dairy prod-

WAS \$289.95

with your old refrigerator in good condition!

Priced As Low As \$179.95

EASY TERMS •

WESTINGHOUSE TWO-CYCLE Multi-Speed Laundromat

- New Suds and Water Saver
  Automatic Lint Ejector
- Full 10-Pound Load WAS \$269.95