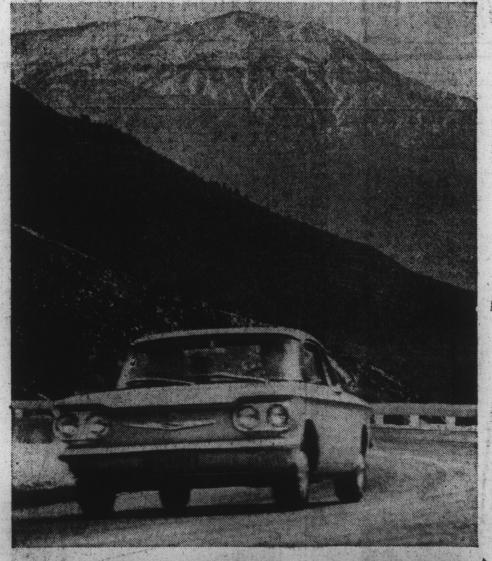

# mountain shrinking performance CORVAIR GIVES YOU BOTH!

The same Corvair that rolled up a whopping 27.03 miles per gallon\* in the Mobilgas Economy Run turned around to scale snow-glazed Pikes Peak earlier in the season than any other car has ever dared to try. What better proof could you ask (official United States Automobile Club observers were aboard every mile of the way) of Corvair's rare combination of light-fingered steering, sure-footed traction and tight-fisted economy? Drop down to your dealer's and see for yourself what it took to make a gallon of

as look so big and 14,110 feet of mountain look so small! Los Angeles le Minneapolis (over 8,000 miles) with professionals at the wheel.

se your local authorized Chevrolet dealer for economical transportation