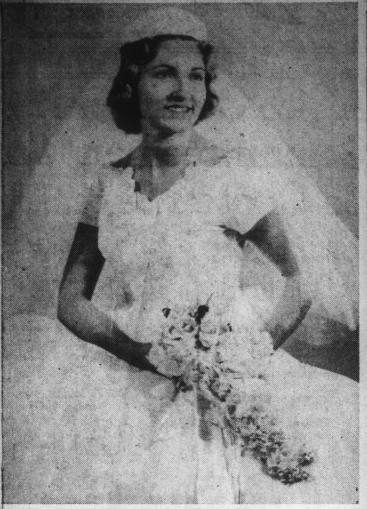

lizabeth Rich Weds John L. Goodwin, Jr.

MRS. JOHN L. GOODWIN, JR.

on Sunday afternoon, Miss Eliz- violet chiffon with a matching Mr. and Mrs. Raymond Ray bouquet of mixed summer flow-Rich, became the bride of John ers. Bridesmaids were Mrs. Leon Goodwin, Jr., son of Mr. William Christopher Blossom of and Mrs. John L. Goodwin of Wallace, Miss Mary Hazel Edenton.

Eugene Brown, organist, and They wore hyacinth dresses. Mrs. Harold Peedin, vocalist.

by her father, wore a gown of were Raymond Ray Rich, Jr., bouquet of tuberoses, feathered of Raleigh. carnations and a white orchid. The bride attended Campbell Her "Something old" was an College and is a graduate of heirloom handkerchief carried by East Carolina College. She will her maternal great aunt on her teach in the Windsor city wedding day.

Miss Theda Ann Goodwin, Kappa Delta Sorority. sister of the bridegroom of The newlyweds are at home Edenton, was maid of honor. at 15 Westover Heights.

now buys

quality,

NYLON!

you a better

built, known

brand name

KELLY SAFE TRAC

NYLON

RIDE THE KELLY ROAD

MAIN PLANT EDENTON

\$1477

6.70-15 White, tube-type

In the Burgaw Baptist Church She wore a tea-length dress of abeth Parker Rich, daughter of bandeau and carried a cascade Moore, Mrs. Donald Ray Nanney Dr. Francis Chesson officiat- of Winston-Salem and Miss ed. Music was rendered by Mrs. Marion Irene Parker of Gates.

Eugene Marion Ward of Rocky The bride, given in marriage Mount was best man. Ushers silk organza with a bodice of brother of the bride of North re-embroidered Alencon lace. Wilkesboro, John Theodopholes Her veil was attached to a pill Skiles and Ralph Outlaw of box of lace and she carried a Edenton and Ernest White, Jr.,