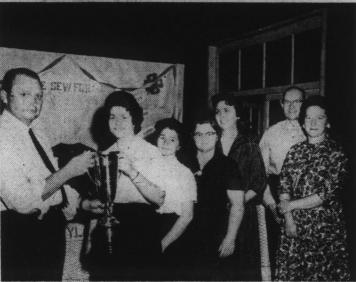

wringer that locks in 8 convenient positions. Dura-

ble porcelain-enameled tub. Glides easily on casters.

Western Gas Service, Inc.

At left is pictured Tom Shepard, who is presenting the Home on in all Auxiliary activities. votion for next month and Sara Feed & Ferinzer Company award to Judy Leake for the Ryland combat divisions to our Armed The Auxiliary has many acBelch invited the club to meet 4-H Club's winning booth at the Chowan County Fair. Next left Forces. It is worthy to note, to right, are Pauline Byrum, Mrs. Jessie Byrum, Mrs. Lester T. that in the last twenty months, Copeland, the Rev. H. C. Leake and Mrs. R. C. Ward, Ryland 4-H the United States has launched Copeland, the Rev. H. C. Leake and Mrs. R. C. Wald, Strain of the United States has launched Club leaders. At bottom is pictured the Ryland Club's winning 69 space vehicles into orbit.