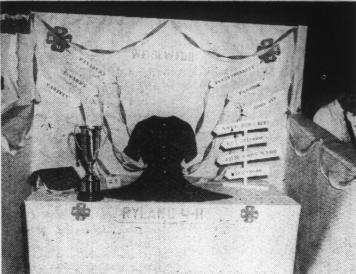

wringer that locks in 8 convenient positions. Dura-

ble porcelain-enameled tub. Glides easily on casters.

Western Gas Service, Inc.

At left is pictured Tom Shepard, who is presenting the Home on in all Auxiliary activities. votion for next month and Sara Feed & Ferinzer Company award to Judy Leake for the Ryland combat divisions to our Armed The Auxiliary has many acBelch invited the club to meet 4-H Club's winning booth at the Chowan County Fair. Next left Forces. It is worthy to note, to right, are Pauline Byrum, Mrs. Jessie Byrum, Mrs. Lester T. that in the last twenty months, Copeland, the Rev. H. C. Leake and Mrs. R. C. Ward, Ryland 4-H the United States has launched Copeland, the Rev. H. C. Leake and Mrs. R. C. Wald, Strain of the United States has launched Club leaders. At bottom is pictured the Ryland Club's winning 69 space vehicles into orbit.