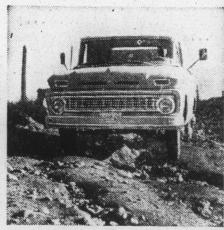

301 S. Broad Street

Edenton, N. C.

Demonstrating new 63 Chevrolet truck features the hard way!

Conventional light-duty units have coil-spring independent front suspension

totally unlike the fine highways on the Mexican mainland) was double proof of this fact. Frames, engines, suspension systems were subjected to stresses far greater than trucks normally encounter. You can be sure that trucks that can handle this kind of beating can handle any kind of work.

Users of new conventional medium- and heavy-duty units who have to operate in close quarters are going to like the narrower front ends (up to 7 inches).