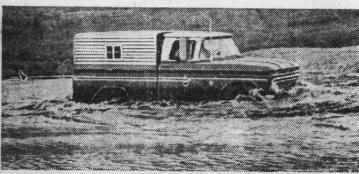

301 S. Broad Street

Edenton, N. C.

Demonstrating new 63 Chevrolet truck features the hard way!

Conventional light-duty units have coil-spring independent front suspension

totally unlike the fine highways on the Mexican mainland) was double proof of this fact. Frames, engines, suspension systems were subjected to stresses far greater than trucks normally encounter. You can be sure that trucks that can handle this kind of beating can handle any kind of work.

Users of new conventional medium- and heavy-duty units who have to operate in close quarters are going to like the narrower front ends (up to 7 inches).