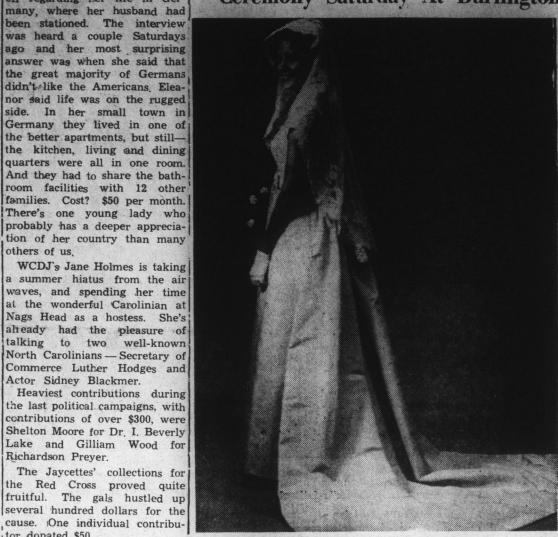

day, July 22-

ight Saving Time. To quote Rev. Dallas Thurston Stallings, Jr. Mrs. H.: "That's my boy." Weds Miss Donna Catherine Raper In Had an interesting talk with the charming Mrs. Eleanor Pow-Ceremony Saturday At Burlington given in marriage by her fath- brook Drive, was flower girl ell regarding her life in Ger-

MRS. DALLAS THURSTON STALLINGS, JR.

Had a lot of fun at the auction at the Skinnersvville Civic Center a couple Saturday nights evening.

Drive in Burlington. She was minister of the Cullen Baptist Every now and then I like to graduated from Williams High Church at Cullen, Va., and the pay a bit of tribute to some of School and Salem College in 1. Rye planted on diverted our merchants and this time hats Winston-Salem, where she re- Keyesville, Va. acreage cannot be harvested if should be doffed to those who ceived an A.B. degree in Engdiversion payment is received. run the many service stations in lish. While at Salem the new Dr. R. Eugene Owens, professo 2. Drying equipment and bin our area. This gang is thor- Mrs. Stallings was editor-in-chief at Southeastern Baptist Semin-

Edenton, N. C.

Paint and Hardware "Home Improvement Headquarters"

A 6 o'clock ceremony in Front | was president of the Cullom Street Methodist Church at Bur- Ministerial Conference and a The parity price for upland back. They had many terrific lington united Miss Donna Cath-member of the Honor Council cotton as announced on May 28, items to auction off. Merchants crime Raper and the Rev. Dallas and Theta Chi social fraternity. brell of Waynesville, Mrs. and Marguerite daisies. On the Thurston Stallings, Jr., Saturday Ordained in August, 1963, Mr. Stallings is currently a third The bride is the daughter of year student at the Southeast-

-Ralph Waldo Emerson. (a B.A. degree in religion. He and Davis S. McAdams, violinist

er, Howard D. Raper. She and wore a replica of the adult wore an ivory silk gown trim- attendants' gowns and carried a med with Alencon lace and de-basket of daisies, marigolds and signed with scooped neckline, short sleeves and high rise waist- The bridegroom's father was made of re-embroidered Alenmis best man and his ushers ped with five tiers of white well, Charlotte; Mr. and Mrs. W.
con lace and the soft sheath-like ton North Paul Gregory Ir of satin ribbon held the wedding K. Bassout, Norfolk, Va., and skirt was of ivory silk organza Hertford, cousin of the bride cut detachable chapel train was brough of Davidson, featured with an imported lace Marsh Mantilla and the bride carried Charles Francis Wilson of Bedan arm bouquet of long-stemmed ford, Va., and Howard David butterfly roses. She also wore Raper, Jr., the bride's brother. a diamond lavalier made into a day.