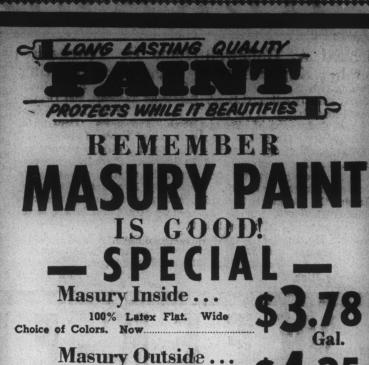

mirror. Roomy chest and book-

Popular Colors for Outside

For a Complete Selection of Early American Furniture . . . Be Sure to See Colonial Furniture Company's-

Early American Gallery