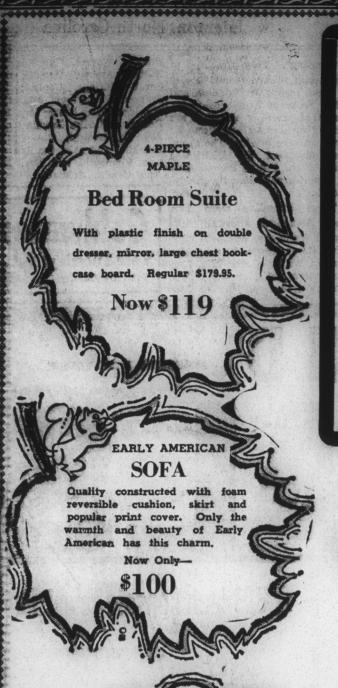

6-PIECE Teen Group

with teaster bed, for-double dresser, 5-draw-night stand. Complete

NOW COMPLETE.

**Bed Room Suite** 

Easy to afford now because of its no-mar plastic tops. Danish

tradition. Double dresser and

mirror. Roomy chest and book-

Popular Colors for Outside

For a Complete Selection of Early American Furniture . . . Be Sure to See Colonial Furniture Company's-

Early American Gallery