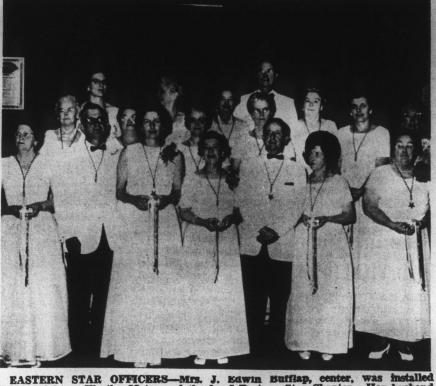

18-OZ. GLASS

29c

EASTERN STAR OFFICERS—Mrs. J. Edwin Bufflap, center, was installed Friday night as Worthy Matron of the local Eastern Star Chapter. Her husband is Worthy Patron. Officers pictured following an impressive installation service at the Masonic Temple are, front row, left to right: Mrs. Pearl Harrell; Philip Robey, Mrs. Robey, Mrs. Bufflap, Bufflap, Mrs. Irma Allsbrook and Mrs. Blanche Moore. Second row, Mrs. Caroline Swindell, Mrs. Mamie Parker, Mrs. Lina Stallings, Mrs. Ruth Overman, Mrs. Eula Mills, Mrs. Louise Ervin and Mrs. Maude Reaves. Third row, Mrs. Clara Boswell, Mrs. Mary Leary, Mrs. Ethel Haskett and C. W. Overman. Story on page 13.