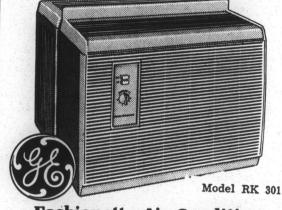

### Low Cost Cooling! **Rust Proof Case!**

### **Fashionette Air Conditioner**

• 5000 BTU/Hr. Cooling Capacity • Duramold case made of GE LEXAN®. Weathers elements - can't rust ever! • Lightweight for easy installation

• Efficient bedroom • Efficient bedroom cooling • Quiet operation \$ 129.54 Simplified controls