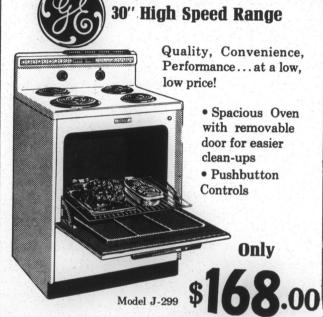

isease. Awareness of the needs of our fellowmen is the key here. For only as we are aware, can we propagate the seeds of our faith.

Faith has many faces; it is demonstrated in personal concern, in the conviction that one has something worth sharing; it will not claim glory for itself, but for the Supreme Being; and it enables the one who reaps the benefits of Christian ministry to glorify Jesus Christ.

# GOOD YEAR Spring Shower of VALUES

### Low Cost Cooling! **Rust Proof Case!**



### **Fashionette Air Conditioner**

• 5000 BTU/Hr. Cooling Capacity • Duramold case made of GE LEXAN®. Weathers elements - can't rust ever! • Lightweight for easy installation

• Efficient bedroom • Efficient bedroom cooling • Quiet operation \$ 129.54 Simplified controls

# **Bargain Hunter's Best Buy!**



Family-Size, All-Fabric Washer! Only 24" Wide! **Automatic** Washer Easy-Set Cycle •2 Wash Temperatures · Porcelain enamel Cover, Lid, Tub and · Spray Rinse · Counter Depth and Only \$159.00 Model WT-3530C

# the only thing that isn't BIG

# 2-Door convenience at a low price!



Two Door 12' 11.8 cu. ft. • Model TB-12M Refrigerator-Freezer

Freezer holds up to 91 lbs. Huge porcelain enamel vegetable bin. Deep door shelf. Only 28" wide. G-E Colors or White.

\$189.00

Model No. C168G

**DESIGNER 19** Model PAM402CWD with stand

about the **DESIGNER 19** ... price!

- Big 19" overall diag. tube meas.
- 172 sq. in. viewing area. Beautiful walnut grained finish.
- High impact polystyrene case.
- Advanced Gemini 2-speed tuning on VHF and UHF.
- Handsome Roll-a-Round stand



Permanent Press C