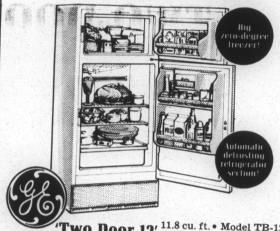

# 2-Door convenience at a low price!

Two Door 12' 11.8 cu. ft. • Model TB-12M Refrigerator-Freezer

Freezer holds up to 91 lbs. Huge porcelain enamel vegetable bin. Deep door shelf. Only 28" wide. G-E Colors or White.