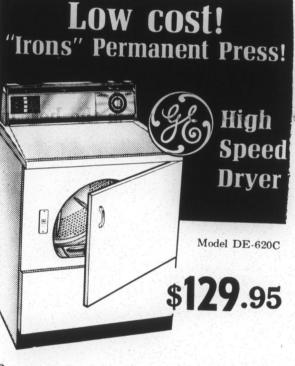

Permanent Press Cycle! Tumbles wrinkles out... permanent press garments need no ironing! 3 Heat Selections! Right care for any fabric! Fluff Cycle! Convenient Lint Trap!