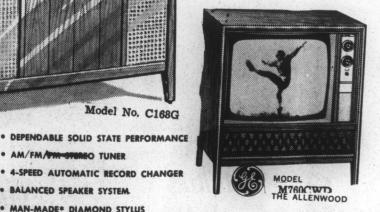

\$189.00

Model No. C168G

**DESIGNER 19** Model PAM402CWD with stand

about the **DESIGNER 19** ... price!

- Big 19" overall diag. tube meas.
- 172 sq. in. viewing area. Beautiful walnut grained finish.
- High impact polystyrene case.
- Advanced Gemini 2-speed tuning on VHF and UHF.
- Handsome Roll-a-Round stand

**Terms** 

TAKE YOUR CAR WHERE THE TIRE EXPERTS ARE

Low Down

**Payment** 

412 S. Broad St.

. AM/FM/TM-STEREO TUNER

BALANCED SPEAKER SYSTEM

MAN-MADE\* DIAMOND STYLUS

. 4-SPEED AUTOMATIC RECORD CHANGER

**Telephone 482-2477** 

Edenton, N. C.