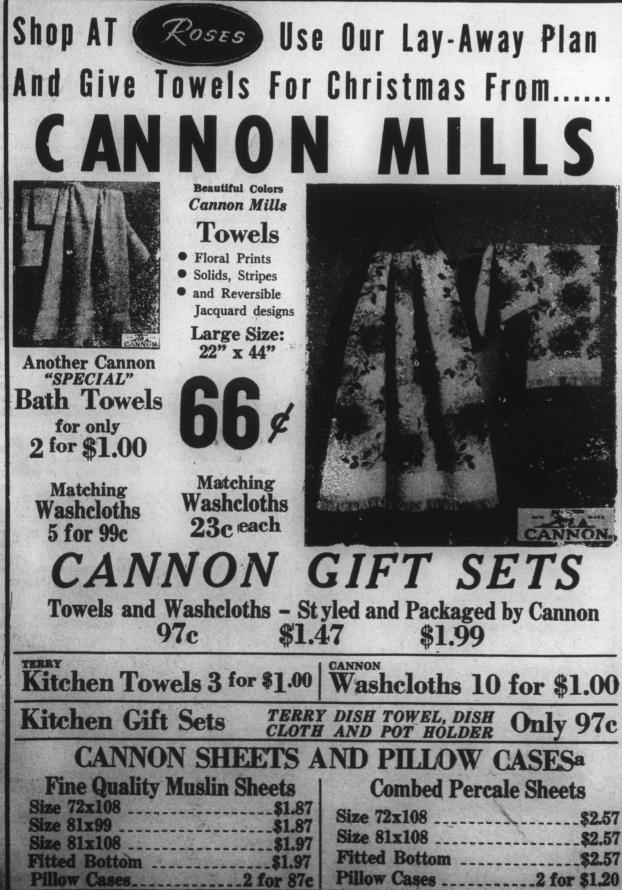

## CHRISTMAS PARTY

ld Boone

KENTUCKY

STRAIGHT BOURBON

WHISKEY

5

THE

**OLD BOONE DISTILLERY** 

Meadowlawn, Kentucky

00

4/5 QUART

+2 50

**86 PROOF** 

and their wives are in- Auto Store. vited.

very good suggestion Betty Shoppe. lunch room for December that's bound to make the 11-15 will be as follows: man in your life happy at Monday-Weiners, baked Christmas and the whole special gift for that bridebeans, carrot and cabbage year ahead. At the Quinn to-be? salad, school baked rolls, Furniture Company there's let me suggest that you go quite an assortment of the to Ross Jewelers, where Tuesday-Beef vegetable most comfortable recliners, there's just one set of 1847 soup, crackers, peanut butter and jelly sandwiches,