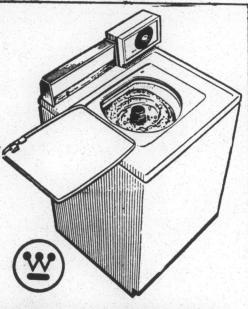

### 2-Cycle Automatic Washer

- 2 Water Temperature Selections
- Double-Action Washing
- Automatic Time-Controlled Fill

NEW WESTINGHOUSE

ATTACHE® 12" PORTABLE TV

- Big. Heavy-Duty Transmission Porcelain-on-Steel Wash Tub