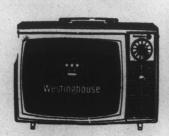

### 2-Cycle Automatic Washer

- 2 Water Temperature Selections
- Double-Action Washing
- Automatic Time-Controlled Fill

NEW WESTINGHOUSE

ATTACHE® 12" PORTABLE TV

- Big. Heavy-Duty Transmission Porcelain-on-Steel Wash Tub