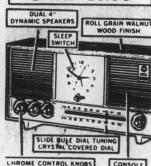

### **NOW ON SALE! SAVE \$10.00**

GE AM/FM Clock Radio

Goodyear exclusive! Was \$34.95

Solid State tuning. Easy-toread dial. Large clock features Sleep Switch. Walnut roll grain finish.

GOODYEAR