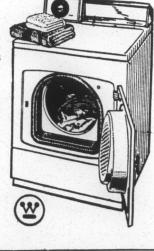

# **BUY NOW!**

AUTOMATIC DRYER

- · Porcelain-on-Steel Drum Perfectly Dries All Fabrics

Also Available-Matching Gas Dryers

• All 82 Channel Tuning-VHF and UHF - All-On-One-Dial . Steel Guard Picture Tube . Full 75 Sq. Inches of Rectangular Picture Area · Lightweight-Weighs Less Than 16 Lbs. • Front-Mounted 3-Inch Full Fidelity Speaker