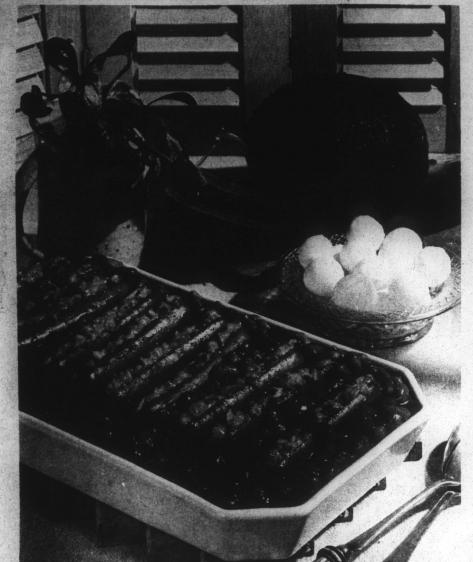

# For And About Women

PAGE THREE THE CHOWAN HERALD, EDENTON JANUARY 11, 1968.

b

WINTER TEAM-Team barbecue beans and hot dogs for supper. This favorite combines barbecue beans, Brussels sprouts, and relish packed frankfurters. Serve with dark pumpernickel or rye bread and plenty of soft butter.

(x

+

A favorite in most households is a beans and frank+ furters dish. It's filling and Brussels sprouts in tangy, barbecue beans. Then, top the bean mixture off with mustard and pickle relish Bean Bake

and drained. 1/4 cup pickle relish.

1

lengthwise. til hot. Serves five.

Sinclair is the

outstanding oi

Sinclair

When busy days force a Liver sausage can be or a fonndue bourguignon quickie do you keep those mashed with fork, season- of beef cooked in a chaf-

tablespoons crumbled blue sour cream. This makes

1 pkg. (10 oz.) frozen enough for two pies. Brussels sprouts cooked Deep dish chicken

tablespoon prepared top the pie with mushroom

In shallow baking dish melted butter seasoned combine beans and sprouts. with garlic. Sprinkle with ideal way to cut corners. Mix pickle relish and mus- Parmesan cheese. Yum! For those of you who retard; spread on franks. Ar- While you're forced to ceived fondue sets as gifts range frankfurters on pamper the budget until we'd suggest a fondue renews spent energies. Fange Hankfurters on pumper day bills are paid, party. This may be with a beans. Bake at 350 de- the holiday bills are paid, party. This may be with a grees for 30 minutes or un- you might try these quick true Swiss fondue of meltsupper ideas: