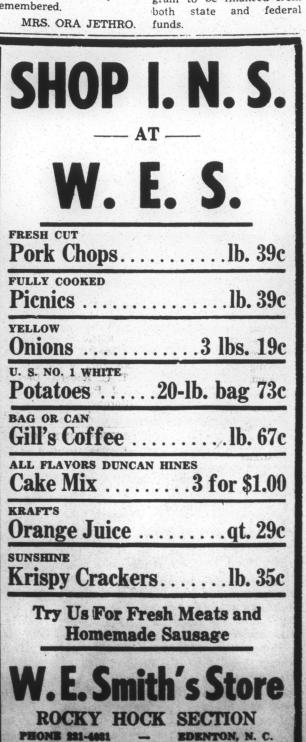

ss Still in keeping with the sion of their 50th wedding Yvonne Roberts.



### Sound Advice



gun, and never use drugs left over from a serious

for self-treatment of a similar ailment. In the first case, you'll blow your kitchen ceiling to smithereens along with the fly. In the second case -you get the point. You see, modern drugs are highly potent-that's why we dispense them only when your physician prescribes. If you dose yourself with leftovers, you may do serious damage. It's a good idea to pour the remains of old prescriptions down the drain and destroy the bottles.



- FREE GIFT WRAPPING -Telephone 482-2127 - Free Delivery

wan Hospital and since I have been home. Their the huge long-range prokindness will always be remembered.

commission's beginning of gram to be financed from



Sinclair SuperFlame Heating un stands out over other heating oils because Sinclair is a top-quality, highly refined oil that ourns smoothly and cleanly to give you the most comfort per dollar:

Heats Water 4 Times Faster than gas.

DRIVE WITH CARE AND BUY SINCLAIR



need it.