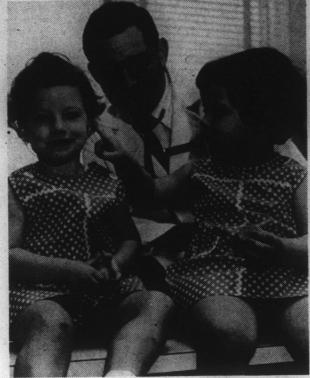

veloping twin, Carol Anne, were born, we were just The blonde, blue-eyed total hearing loss since said. birth. Moreover, she has She recalled that at a heart defect and her gen- birth Joanne was two eral physical development pounds heavier and two has been slower than that inches longer than Carol of her sister.

> do if contracted early in But for the other de- pregnancy. After the girls the result was tragic. She grateful it wasn't more has suffered from near- serious," Mrs. Schmidt

Anne. Now the older twin What happened to the is 12 pounds heavier than "The little one," who

"I have seen some cases wears a hearing aid in Birth Defects Evaluation speech therapy class and

Schmidt keeps a special scraped from falls." The physician is Dr. newspapers and magazines, family overcomes each next few years. She has helped her daugh- new difficulty. They are ter develop a vocabulary of not alone. The twins were 150 words from photos of born during one of the