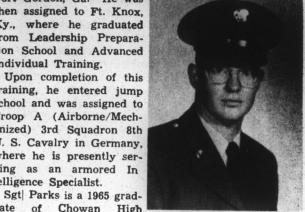

## Robert E. Parks Recently Promoted To Sergeant

Army Specialist Robert E. Parks, son of Mrs. Helen B. Parks, Edenton, was re- Ky., where he graduated cently promoted to the rank from Leadership Preparaof Sergeant.

produce excessive foliage.

Fort Gordon, Ga. He was then assigned to Ft. Knox, tion School and Advanced Individual Training.

training, he entered jump school and was assigned to Troop A (Airborne/Mech-The Edenton PTA will anized) 3rd Squadron 8th Sgt Parks is a 1965 grad-

SGT. ROBERT E. PARKS