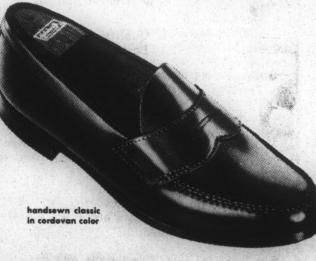

## **DID YOU SAY SHOW ME YOUR SLIPONS?**

## Archdale

Ask us for one and we'll show you three - that's how important we think slipons are to a man's fashion future this Spring. Stick to the classic, or step into a tassel style that's way up front this season. Whatever your choice, our Archdale label is your assurance of top performance, all ro good value that invites comparison! Sizes 61/2-12