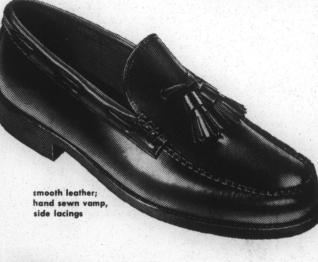

## **DID YOU SAY SHOW ME YOUR SLIPONS?**

## Archdale

Ask us for one and we'll show you three - that's how important we think slipons are to a man's fashion future this Spring. Stick to the classic, or step into a tassel style that's way up front this season. Whatever your choice, our Archdale label is your assurance of top performance, all ro good value that invites comparison! Sizes 61/2-12