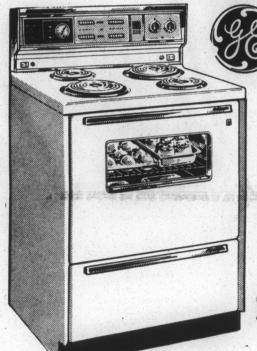

## GENERAL ELECTRIC RANGES

LOW DOWN PAYMENT - EASY TERMS

Wake up to perking coffee, come home to a ready roast!

**30"** Automatic Range

Oven or electrical appliances turn on and off automatically!

 With Clock and Minute Timer on Automatic Timer

 Timed Appliance Outlet • No-Drip Cooktop • Full-Length Lighted Backsplash • Storage Drawer · Lighted Oven with Window Door