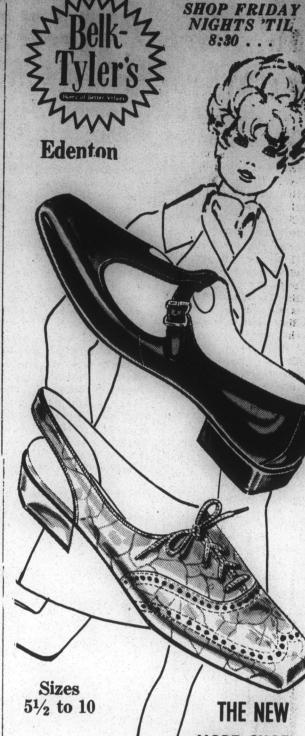

MORE-SHOE **LOOK** 

for dressy moments, this young-hearted T-strap set upon a chunky squared heel, foam-lined for comfort inside. Great colors too: dynasty blue.

\$7.00

platinum

for pant suit moments, our open-back tie with shaped sling back, squared heel and printed all over to turtle grain. Platinum

Focuses on:

**T-Straps** 

7.00 Sizes 5-10

Stepping up front this Spring, the charm of a favorite classic, newly interpreted in leathers with a grainy texture. See the slim stripling of leather that passes through a loop and over the instep. More news: walking heels covered and colored to match the whole of it.

BELK-TYLER'S OF EDENTON

thru March 30th

SALE PRICE

3 PAIR

3.24

3.60

3.96 2 PAIF

9.50