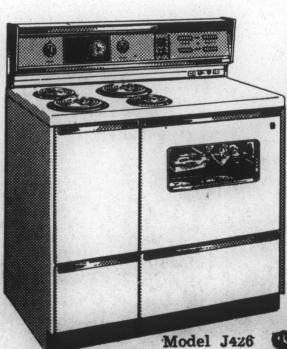

## Easier Watching... **Easier Cleaning!**

Range

Features a Lighted Oven with Removable Window Door!

Model J426 \$229.95

- Lighted Cooktop
  Two Appliance Outlets,
- 1 turns appliances on or off automatically
- Three Storage Drawers