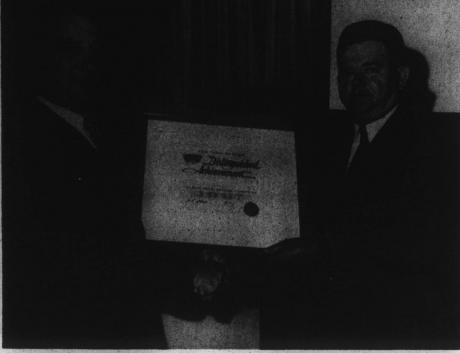

Mr. and Mrs. Douglas Mr. and Mrs. Roland Ev- Award Voted

EDENTON, N. C.

CITED FOR SERVICE—Albemarle Motor Company of Edenton, was honored by Ford Division for outstanding sales performance during 1967. Tom Hopkins right, general manager of the dealership, accepts Ford's Distinguished Achievement Award from J. S. Straub, the division's Richmond district sales manager. The award is presented annually to the nation's outstanding Ford dealerships "in recognition of progressive management, modern sales and service facilities, sound recognition of progressive management, modern sales and service facilities, sound merchandising practices, high quality standards and continuing interest in rendering superior service to Ford owners.