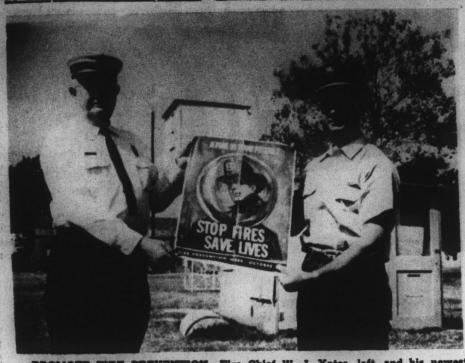

PROMCTE FIRE PREVENTION—Fire Chief W. J. Yates, left, and his newest staff member, Johnny Oliver, are shown here as they prepare for a demonstration to be held tonight (Thursday) at 7:30 o'clock. The demonstration, sponsored by the department and Edenton Jaycees, will feature the burning of a house, safety features of a stove, a water show, the climbing of a 40-foot ladder and many other interesting things firemen do. This is Fire Prevention: Week nationally and the second year the local department has conducted a demonstration.