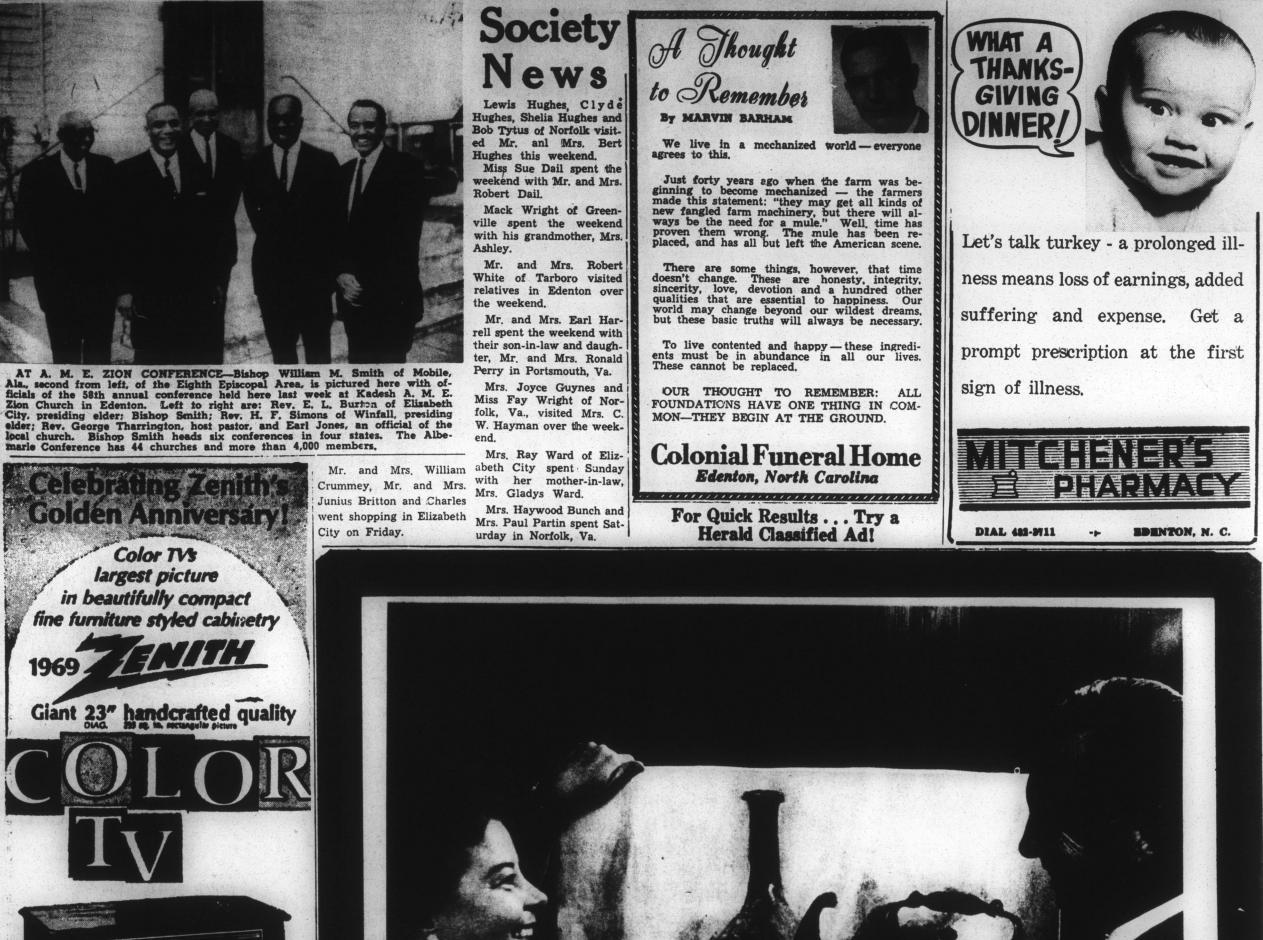

THE CHOWAN HERALD, EDENTON, NORTH CAROLINA, THURSDAY, NOVEMBER 21, 1966.

Sala

1.Gel

-

s vab 2 ono

2. 1.

Q. .

ie io dame

icopel

1.1.45

1201

Vi:

110 OGE

-113 1:10

:.... 110 1:22:

1.1

11 1. 11.10

· · · ·

\$ 10

1111

....

5.74

:: 1. 1. 3.

1 11

5 0 ft.br. thit. 160 - .... 9.71

Det. Lui

£.

in.

bels

1.30

dial l

stit 2 10 Rall

::



0

The DESCARTES . Z4528M Majestic French Provincial styled compact console in genuine Cherry Fruitwood veneers and select hardwood solids. Cabinet features cabriole legs, serpentine-shaped apron, and simulated tembour doors. Illuminated VHF and UHF channel numbers.

### WORLD FAMOUS ZENITH QUALITY AND PERFORMANCE The most exciting feature in color tv

## AFC ZENITH AUTOMATIC FINE-TUNING CONTROL

Aures color TV at the flick of a finger. Just flip the switch once and forget it—because it not only tunes the color picture—but keeps it tuned as you change from channel to channel. And it even perfects your fine-tuning on Utif channels-sutomatically

### FULL ZENITH PERFORMANCE PEATURES

- Zenith Super 50 Mandcrafted Chassis
- · Super Gold Video Guard Tuning System
- Sunshine® Color TV Picture