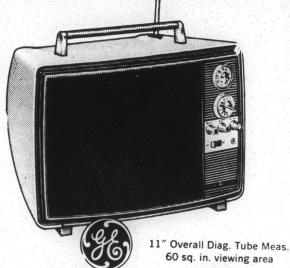

## PERSONAL PORTABLE TV

**Ideal For** 

Bedroom - Playroom - Kitchen

Solid State Performance

AM/FM/FM Stereo Tuner

 Balanced Speaker System 4-speed Automatic Record

**Portable** Color TV

- PICTURE AREA 102 SQ. INCHES
- WEIGHS LESS THAN 37 POUNDS BRILLIANT COLOR AND SHARP BLACK