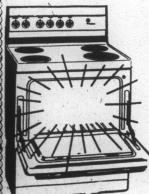

COLOR CONTROLS THAT "REMEMBER" CORRECT SETTINGS

M210HBY **\$229**.95

30-inch Westinghouse Range

NOW ONLY

\$194.95

Model KFH35XA

- Clock Timer
- · High-Speed Broiling
- Fine-Tuning, Full-Coil Heating On Surface Units
  Easy-To-Read, Eye-Glance Controls
- King-Size Oven · Lift-I In Surface Units