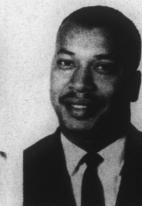

## **Boggs Finishes Aviation Course**

ENSACOLA, Fla.-Navy hsign Charles M. Boggs,

wood Boggs of 8009 Dob-bin Road, Richmond, Va., on of Mr. and Mrs. May- and husband of the former Miss Fontaine M. Boutwell of 202 West Queen Street, Edenton, N. C., was commissioned an Ensign in the Naval Reserve after completing the Aviation Officer Candidate Course at the Naval Air Station, Pensacola, Fla. During the 11-week course he received instruction in naval history and world affairs, naval justice, naval leadership, naval orientation, physical

fitness, effective communications and seamanship. He will now enter Flight Preparation School at Pensacola to continue his training under the Naval Aviation Program.

CHARLES M. BOGGS