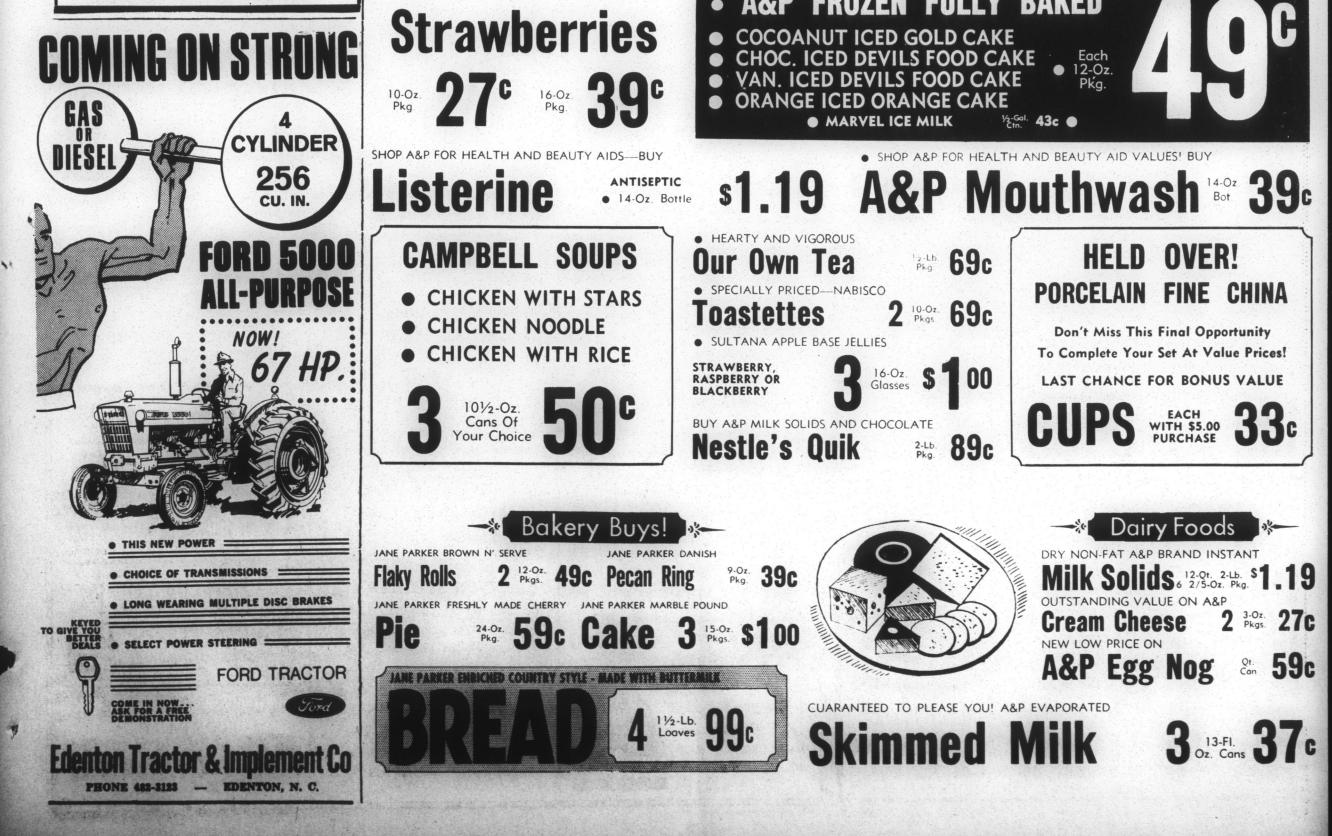

49c

Pkg.

&P LONG GRAIN

35c

Lunch Room Menus

ty school lunch rooms for butter, cookies, milk. February 24-28 will be as Friday - Beef-vegetable follows:

Chowan High School Monday - Franks, beef strawberry shortcake, milk. and vegetable soup, cheese squares, strawberry shortcake, crackers, butter, milk. Monday-Luncheon meat, Tuesday-Stew beef, po- carrot and cabbage salad,

Tyner, N. C.

Beverages gifts during my stay in

GUARANTEED TO PLEASE

Instant Potatoes

SPECIALLY PRICED—A&P FROZEN

ALL PURPOSE --- YELLOW

**Pork Spare Ribs** 

**Seedless Raisins** 

2 51/2-Oz Pkgs

REGULAR OR

LOW CALORIE

10

12-Oz Cans

'SUPER-RIGHT" HEAVY CORN-FED BEEF

SHOULDER ROAST

"SUPER-RIGHT" HEAVY CORN-FED BEEF

"SUPER-RIGHT" HEAVY CORN-FED BEEF

**BONELESS STEW** 

FRESH-ALL PURPOSE

79c

15-Oz Pkg

45c 1614-Oz Pkg.

29c

**49**c

Founder's Celebration Grocery Values! 😽

Smooth

whip

CHUCK STEAK