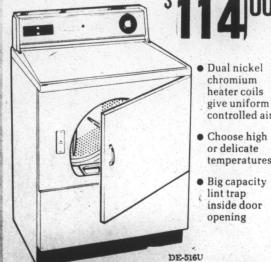

## **HIGH SPEED**

OTHER GOODYEAR VALUES...REGULAR LOW PRICES

chromium

- controlled air Choose high or delicate temperatures
- Big capacity lint trap inside door opening

**GE SELF-CLEANING** 30" OVEN RANGE