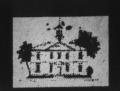

> At St. Joan of Arc, Good Stations, Easter Sunday. 10:30, confessions from 4

NEW HOSPITAL STAFF MEMBERS-Two new de partment heads recently joined the staff at Chowan Hospital. Kyle McCall, left, is head of food service and supply, while Frank Pearce is chief of the lab.

### Department Heads Join Chowan Hospital Staff

Kyle McCall of Elizabeth R. I. City and Frank Pearce of McCall is married to the heads, according to Thomas Baptists.

Surratt, administrator.

cal facility.

McCall recently retired the local position. missary school in Newport, attend the Church of God.

Goldsboro have recently former Marguerite Butler joined the staff of Chowan of Hertford and they have Hospital as department two sons. The McCalls are

Pearce trained as a medi-McCall is head of food cal technologist at Johnsservice and supply and ton Memorial Hospital for Pearce is chief in the lab. 24 months and served in Surratt said he is pleas- the lab in the Army for ed to have these two well two years. He was with qualified men become asso- Wayne Memorial Hospital ciated with the local medi- in Goldsboro for five months before accepting