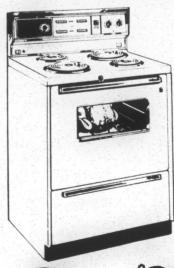

## **HIGH SPEED**

OTHER GOODYEAR VALUES...REGULAR LOW PRICES

chromium

- controlled air Choose high or delicate temperatures
- Big capacity lint trap inside door opening

**GE SELF-CLEANING** 30" OVEN RANGE

spotlessly clean with no mess Automatic rotisserie inside

the oven to baste meats in their own juices • Easy-set oven timer—accurate pushbutton controls

412 S. Broad St.

WITH APPROVED CREDIT

**FREE** 

Phone 482-2477