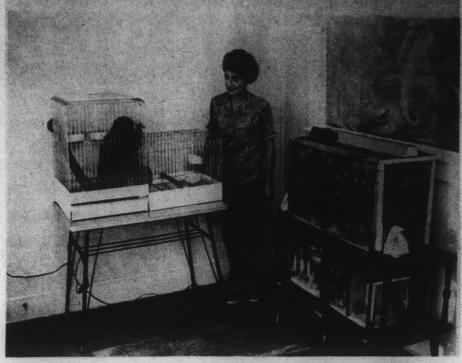

the Stars in "THE GREEN SLIME" Wed. and Thurs.,

June 18-19 (G) Lee Marvin and Toshiro Mifune in "HELL IN THE PACIFIC"

4

PET SHOP OPENED—Penwell's Pet Shop opened Saturday at 407 South Broad Street. It is owned by Mr. and Mrs. J. R. Penwell and Mrs. Penwell will operate the shop. The shop will specialize in small animals and tropical fish, birds, monkeys, turtles, hamsters and others upon request. Pet supplies and food will also be stocked. A popular animal now in stock is "Willie," a prize monkey. The shop will be open from 10:30 A. M. to 6 P. M. Monday through Friday, and 9 A. M. to 6 P. M. on Saturday.