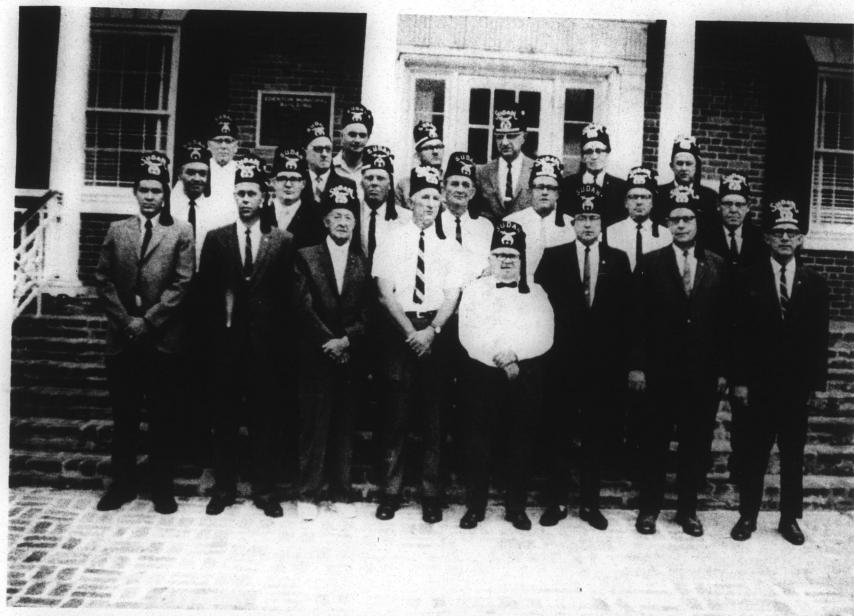

Keading left to right, pictured are Front Row: Wayne Bunch, Billy Stallings, J. E. Bufflap, Hiram Weeks, H. J. (Shorty) Parkerson, Leslie Kirby, C. A. Perry and Kermit Layton. Second Row: Dan Reaves, Brad Williford, Bill Easterling, Philip Robey, George Twiddy, West Byrum and Willie Bunch. Third Row: O. J. Whaley, Sam Long, Willie Spruill, Dusty Rhoades, John Lee Spruill, Burley Niblett and Warren Twiddy.