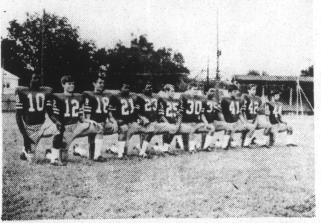

1969 ACES' SQUAD

## **ACES' BACKFIELD**

Left to right: Charles Fayton, Fred Keeter, Earl Chesson, Raymond Jernigan, Michael Lamb, Mac Washington, Joe Bunch, Clarence Moore, Jay Swicegood, Lee Leary and Gigi Leary.

THIS PAGE SPONSORED BY THE FOLLOWING CIVIC-MINDED FIRMS