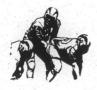

1969 ACES' SQUAD

## Be On Hand For The First Game Of Season As The "ACES" Play Host To Camden At Hicks Field. Kickoff: 8 P. M.

.

CHEERLEADERS

Front row, left to right: Larry Felton, Michael Lamb, Raymond Jernigan, Joe Bunch, Jay Swicegood, Clarence Moore, Mac Washington and Lee Leary. Second row, Jim Overton, Keith Ross, Reggie Griffin, Bill Lewis, Fred Keeter, Johnny Barrow, Gigi Leary, Charley Fayton, Earl Chesson, Dillard Dixon, Sandy Davis and Wayne Spruill, Third row, Art Beeler, manager, Elliott Harrell, Tom Shepard, John Raines, Scott Kee, Steve Katkaveck, Sidward Boyce, J. M. Parrish, Nathan Powell, Elton Bond, Paul Waff and Lewis Brothers.

## ACES' LINEMEN FOR 1969

Front row, left to right: Larry Felton, Jim Overton, Elliott Harrell, Lewis Brothers, Dillard Dixon, Keith Ross, Tom Shepard, Sandy Davis, Reggie Griffin, Payne Spruill and Johnny Barrow. Back row, J. M. Parrish, Elion Bond, Sidward Boyce, Nathan Powell, Bill Lewis, Scott Kee, Paul Waff, John Raines and Steve Katkaveck.

## **ACES' BACKFIELD**

Left to right: Charles Fayton, Fred Keeter, Earl Chesson, Raymond Jernigan, Michael Lamb, Mac Washington, Joe Bunch, Clarence Moore, Jay Swicegood, Lee Leary and Gigi Leary.

THIS PAGE SPONSORED BY THE FOLLOWING CIVIC-MINDED FIRMS