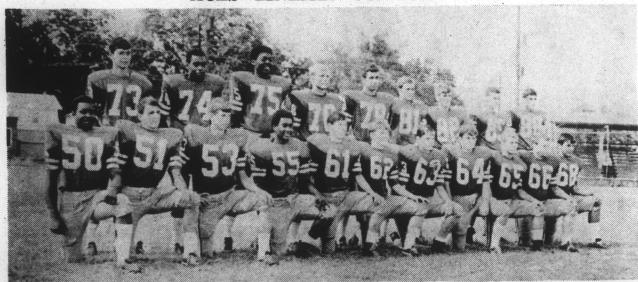

1969 ACES' SQUAD

## ACES' LINEMEN FOR 1969

Front row, left to right: Larry Felton, Jim Overton, Elliott Harrell, Lewis Brothers, Dillard Dixon, Keith Ross, Tom Shepard, Sandy Davis, Reggie Griffin, Payne Spruill and Johnny Barrow. Back row, J. M. Parrish, Elion Bond, Sidward Boyce, Nathan Powell, Bill Lewis, Scott Kee, Paul Waff, John Raines and Steve Katkaveck.