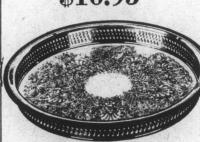

GRAVY SET, 8 oz. cap. \$10.95

BREAD TRAY, Igth. 121/2" \$6.95

PIERCED ROUND TRAY, dia. 121/2"

\$12.95

\$6.95

DOUBLE VEGETABLE DISH \$10.95

CHIP'N DIP, dia. 12"

\$10.95