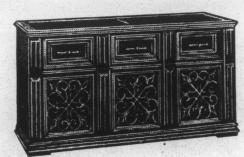

- Smoother and lower bass response
- Increased treble brilliance
- Improved balance between bass and treble music

Ageless Mediterranean—Astro-Sohic model 3723 with all features at right, plus 50-Watts undistorted music power, two 12" Bass Woofers, record storage area and concealed swivel casters. Also select from three other authentic furniture styles. \$398.50