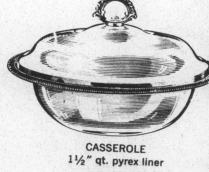

GRAVY SET, 8 oz. cap. \$10.95

BREAD TRAY, Igth. 121/2" \$6.95

PIERCED ROUND TRAY, dia. 121/2"

\$12.95

\$6.95

DOUBLE VEGETABLE DISH \$10.95

CHIP'N DIP, dia. 12"

\$10.95