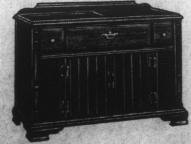

Space-Saving Early American-Astro-Sonic model 3632 is only 38%" long, yet it offers 20-Watts undistorted music power, two 12" Bass Woofers, record storage space, concealed swivel casters, plus all the fine performance features above. Also in Meditefranean and Contemporary styles. \$298.50