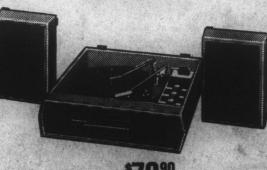

#### **Portable Stereo**

Ideal for the young set-model 2515, with two detachable speakers, plus precision player that lets your records last a lifetime, lasting solid-state reliability, and many other quality Magnavox features-will bring you big sound and outstanding performance