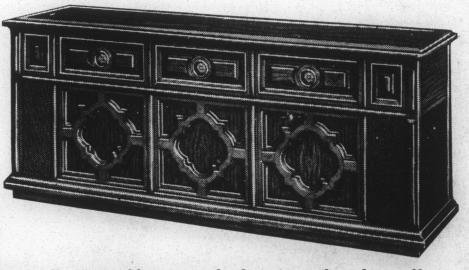

Old World Mediterranean-model 3823 has Air-Suspension Speaker System, all features below right; plus 50-Watts undistorted music power; two heavy-duty, high-efficiency 12" Bass Woofers; record storage area and concealed swivel casters. Also available in Early American, Contemporary, and Italian Classic styles. \$549.50