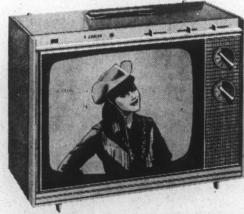

#### FEATURING A BIG 145 sq. in. PICTURE

- 42% bigger than 14" color tv
- 141% bigger than 10" color tv

Big enough to enjoy anywhere in the room, yet small enough to fit anywhere

Full Zenith handcrafted quality

The BERTRAM . A3710 All new elegantly styled compact big-screen portable. Dark Brown<sup>o</sup> color and White color (A3710J) or Dark Beige color and Light Beige color (A3710L). 5" x 3" Twin-cone speaker.

World's finest performance features

NEW ZENITH HANDCRAFTED PORTABLE COLOR TV CHASSIS EXCLUSIVE ZENITH "CHROMATIC BRAIN" SOLID-STATE COLOR DEMODULATOR ADVANCED ZENITH SUPER VIDEO RANGE 82-CHANNEL TUNING SYSTEM

WHY NOT GET THE BEST ZENITH / the handcrafted portable color tv

Jackson's Radio & TV Service

W. Eden St. — Phone 482-3519