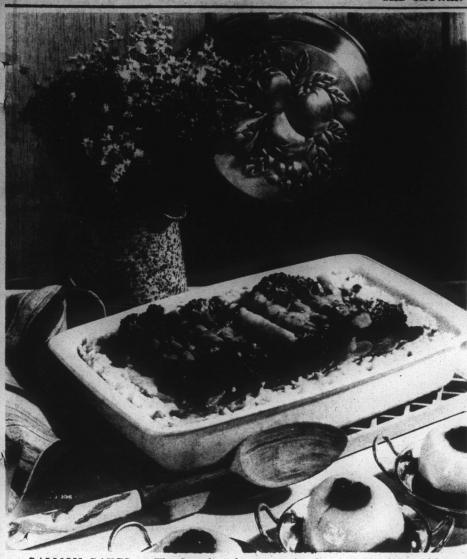

1/2 cup minced celery.

Oil for deep frying.

1/2 teaspoon dried dill weed.

Drain salmon liquid into

This Company Salmon Casare Salmon Fried Cakes, 2 tablespoons finely chop- serole recipe could come in rather handy during Lent. Company Salmon Casserole

1 pkg. (10 oz.) frozen arti-

choke hearts. 1 can (4 oz.) sliced mush-

rooms, drained.

1 can (1 lb.) salmon, Half-an-half.

2 tablespoons butter. 21/2 tablespoons flour.

Dash cavenne. 1/2 teaspoon salt.

cornflake tablespoons crumbs. 2 tablespoons grated cheese

Paprika.

Cook artichokes according to package directions. Drain well and empty into a 11/2 quart casserole. Sprinkle with mushrooms. Drain salmon liquid into measuring cup and add cream to make a total of one cup liquid. Set liquid aside; flake salmon over mushrooms and artichoke hearts. In saucepan melt butter. Stir in flour and seasonings. Gradually stir in liquid and cook over moderate heat, stirring constantly, until sauce is thickened. Stir in sherry. Pour sauce over salmon. Combine crumbs and cheese and sprinkle over Continued on Page 6