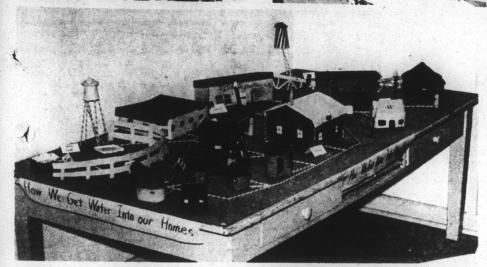

CLASS AND PROJECT-The Third Grade Class of Mrs. Anne Hines at Chowan Academy recently completed a timely project. It deaft with water. The class, shown above, made a ried and attending school full sidered the standards of exstudy of how water systems are designed and ultimately how water gets into the home, time, or unmarried children cellence in Muscadine wines.