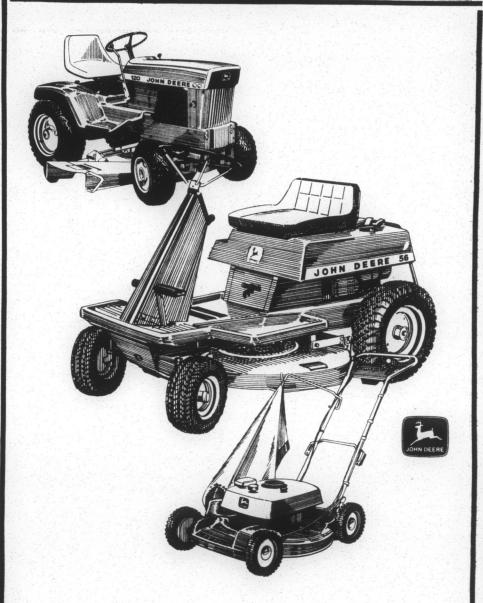

#### We Sell Weekend Freedom!

Weekend freedom starts with a John Deere Lawn and Garden Tractor or Riding Mower. You just hop on one and cut your grass any Mondaythrough-Friday evening. And then it happens! Your weekend is free. For fishing. Golfing. Traveling. Entertaining. Loafing. You name it.

John Deere Lawn and Garden Tractors come in five horsepower

sizes and several colors. There are two sizes of riding mowers. Both are new. Need a mower for trimming? There are six new models in the John Deere line. 19- and 21-inch . . . selfpropelled and push-type . . . recoil and key-electric start. Come on in and look over our line

of John Deere Weekend Freedom Machines. You'll like 'em!

## IMPLEMENT CO., INC.

"YOUR JOHN DEERE DEALER"

With us . service is a profession not a side