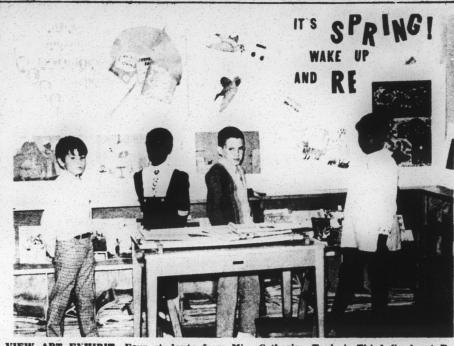

VIEW ART EXHIBIT-Four students from Miss Catherine Taylor's Third Grade at D. F. Walker School are shown in the library viewing an art exhibit provided by Albemarle, Left to right are: David McCormick, Marjorie Harris, Wesley Sprul'l and Sharlene Morring.

### Walker Students View Art Exihibit

"Children's Art For Young libraries.

The Beach Costume . has never been so varied, so fashion-right, so needed to make your daring body suit or brief bikini wearable when out of the water. New swimsuits at Sears take coordinated coverups of maxi skirts, long pants, the exotic burnoose, the chic mini-bathrobe, or (as sketched) the new mini-kimono. Show your individuality by choosing the look that's you, in the beach costume that's a fashion must-have this summer!