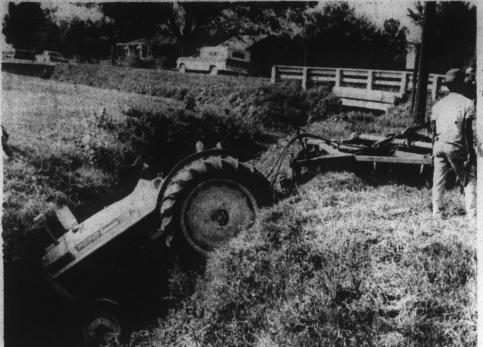

## Edenton, North Carolina, Thursday, September 24, 1970

DRIVER ESCAPES INJURY - The driver of this tractor was pulling a heavy disc Monday afternoon when it went out of control and ended up in Filbert's Creek to be moving along pretty in front of Chowan Medical Center. The rig was owned by Tommy Leary.