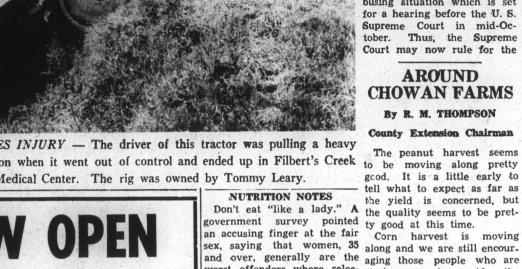

## Edenton, North Carolina, Thursday, September 24, 1970

DRIVER ESCAPES INJURY - The driver of this tractor was pulling a heavy disc Monday afternoon when it went out of control and ended up in Filbert's Creek to be moving along pretty in front of Chowan Medical Center. The rig was owned by Tommy Leary.