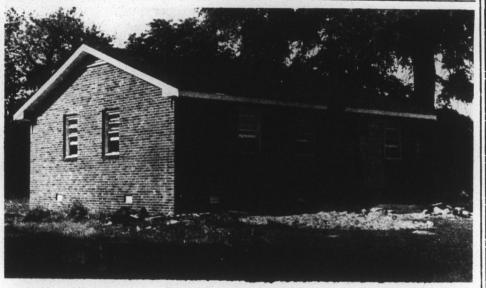

William Dennis Tullis

Give Today

The dollars you give to the American Cancer Society during the 1970 Crusade work three ways-supporting research, education and service to the cancer patient. Give

OPEN HOUSE SOON - Low-cost demonstration home owned by Mrs. Elmira Fleming of Hicks Street will soon be open for visiting by anyone who is interested in a low-cost home. The Chowan County Extension Agency and FHA are working together to get an adequate house at low cost for the people in the county. Joe Meads, Building Contractor, constructed the house.