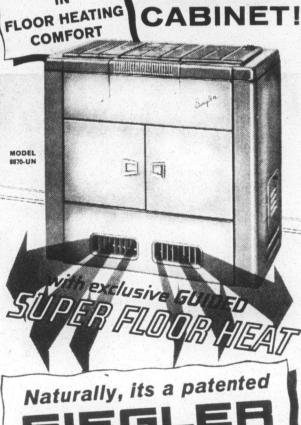

## UT FUEL BILLS UP TO 50% Big super heating

DIMENSION

NO NEED TO HEAD SOUTH...

enjoy a tropical

in your home all winter long!

**PATENTED - AUTOMATIC** 

OIL HOME HEATERS

give you the amazing comfort of

# EEPING SUPER HEAT

rotate back and forth sweeping super heat across the floor-from wall to wall. In addition to many more outstanding features plus beautiful styling, a Siegler heater cuts your fuel bills. It's true ... it actually pays for itself with the money it saves! Stop in or call us today.

HARDWARE

PHONE 482-2131

EDENTON-

PHONE 482-2425

SIEGL OIL HOME HEATER

sweetn' low!

Inner HEAT TUBES Guides it over floors. OUTLETS
Just pull and turn
to guide the

PLUS! • patented SIEGLERMATIC DRAFT

see this new CONSOLE SIEGLER that

pays for itself with the fuel it saves!

CAST IRON CONSTRUCTION

@ GENUINE PORCELAIN ENAMEL FINISH

SIEGLER GIVES YOU MORE AND HOTTER HEAT OVER YOUR FLOORS!