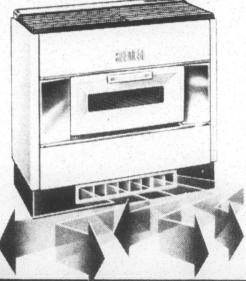

## UT FUEL BILLS UP TO 50% Big super heating

DIMENSION

NO NEED TO HEAD SOUTH...

enjoy a tropical

in your home all winter long!

**PATENTED - AUTOMATIC** 

OIL HOME HEATERS

give you the amazing comfort of

# EEPING SUPER HEAT

rotate back and forth sweeping super heat across the floor-from wall to wall. In addition to many more outstanding features plus beautiful styling, a Siegler heater cuts your fuel bills. It's true ... it actually pays for itself with the money it saves! Stop in or call us today.

HARDWARE

PHONE 482-2131

EDENTON-

PHONE 482-2425

SIEGL OIL HOME HEATER

sweetn' low!

Inner HEAT TUBES Guides it over floors. OUTLETS
Just pull and turn
to guide the

PLUS! • patented SIEGLERMATIC DRAFT

see this new CONSOLE SIEGLER that

pays for itself with the fuel it saves!

CAST IRON CONSTRUCTION

@ GENUINE PORCELAIN ENAMEL FINISH

SIEGLER GIVES YOU MORE AND HOTTER HEAT OVER YOUR FLOORS!