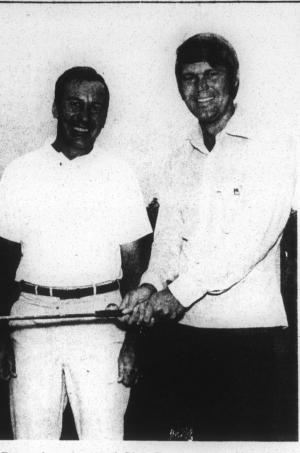

Entertainer At Match-Play Tournament-Glen Campbell, a popular singer-entertainer, was one of the special guests at the U. S. Professional Match Play Championship Tournament played last week at Pinehurst. Host club professional Buck Adams, left, of the Country Club of North Carolina tells Campbell about the course. Finals for the \$200,000 tournament were Sunday.