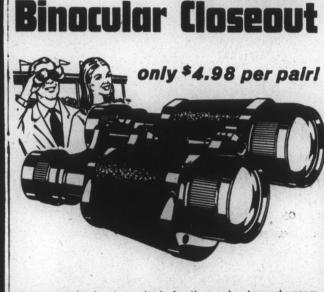

## 72' LUXURY

4 door, hard top, loaded, cruise. LIST \$6412.80 steering wheel, power everything 5240

Built to professional standards for those who demand uncom-promising precision craftsmanship and optical superiority. You'll feel the difference as the sculptured curve of the body You'll feel the difference as the sculptured curve of the body balances effortlessly in your hands. You'll see the difference in the brilliant true color images sharply defined throughout /the field of view . . distant objects and action seem so close you'll swear they are only inches away! Yet these famous make Sport Glasses are offered below factory list price in Europel Order today — limit two pairs to each buyer. When present supplies are exhausted prices will be much higher. No CODs, please. Money back in ten days if not fully satisfied.

## **Check these Custom Features:**

- Electronically computed optical systems of unexcelled trucolor brilliance, balanced and aligned to super critical standards to prevent eye strain.
- All air-to-glass optical surfaces amber hard coated to prevent nternal light loss.
- "Squint-Pruf" front lenses block reflected glare from water, \* snow, sand and haze
- Shock-resistant construction extra strength hinge and bridge guard against misalignment; high index prisms are permanently locked in.

### PROTECTION UNLIMITED, DEPT. 12 2701 Sterlington Road, Suite 132, Monroe, La. 71201

Please send me the quantity of Sport Glasses checked below (limit two). If not fully satisfied I will return the merchandise within ten days for a full refund.

Send ONE only. I enclose \$4.98

Send TWO at the bargain price of \$9.49

Address

Name

City, State, Zip

| Tubeless<br>Size | Replaces | Whitewall<br>Regular Price<br>With Trade | Whitewall<br>Sale Price<br>No Trade Needed | Plùs Fed<br>Ex. Tax |
|------------------|----------|------------------------------------------|--------------------------------------------|---------------------|
| 7.00-13          | -        | \$36.85                                  | \$29.00                                    | \$2.15              |
| C78-14           | 6.95-14  | \$36.85                                  | \$29.48                                    | \$2.10              |
| E78-14           | 7.35-14  | \$39.90                                  | \$31.92                                    | \$2.34              |
| F78-14           | 7.75-14  | \$41.95                                  | \$33.56                                    | \$2.52              |
| G78-14           | 8.25-14  | \$44.00                                  | \$35.20                                    | \$2.69              |
| *H78-14          | 8.55-14  | \$49.15                                  | \$39.32                                    | \$2.75              |
| *J78-14          | 8.85-14  | \$52.20                                  | \$41.76                                    | \$2.95              |
| F78-15           | 7.75-15  | \$43.00                                  | \$34.40                                    | \$2.58              |
| G78-15           | 8.25-15  | \$45.05                                  | \$36.04                                    | \$2.78              |
| *H78-15          | 8.55-15  | \$50.15                                  | \$40.12                                    | \$2.81              |
| *J78-15          | 8.85-15  | \$53.25                                  | \$42.60                                    | \$3.01              |
| *9.00-15         | -        | \$56.30                                  | \$45.04                                    | \$2.90              |
| *L78-15          | 9.15-15  | \$59.40                                  | \$47.52                                    | \$3.16              |