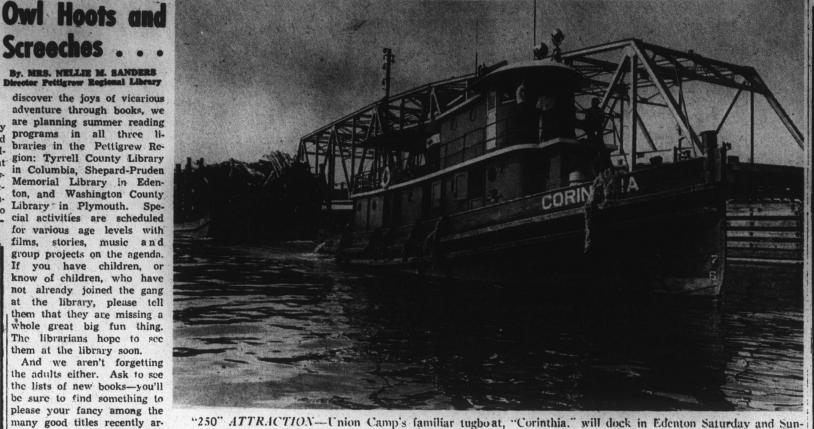

Coming June 14, 15, 16, 17 Rating GP George C. Scott in "The Hospital"

"250" ATTRACTION-Union Camp's familiar tugbo at, "Corinthia." will dock in Edenton Saturday and Sunday of next week and open house will be held between the hours of 9 A. M. and S P. M. This is one of the many special attractions during next week's celebration of Eden ton's 250th birthday.