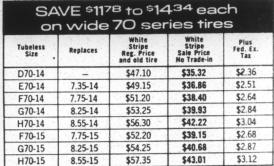

### Wide 60 series performance tires!

Tread designed from racing specifications for stability in street-use!\*

- Big Goodyear white letters.
- Low, wide 4-ply nylon cord construction gives high performance stability and fast heat dissipation.
- Concave-molded body and wrap-around design to meet high-performance car demands.

\*Not a racing tire, but designed like one . . . wide tread groove design to give squeegee-like firmness and road-grabbing traction.

**Deluxe 3-Speed Hand Mixer** 

A60-13 4-ply tubeless White-let-ter sidewall plus \$1.98 Fed. Ex. Tax and recappable trade-in. Larger Sizes Priced Slightly Higher