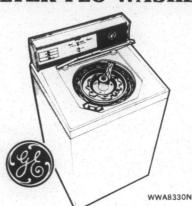

## **GE "HEAVY DUTY 18" FILTER-FLO WASHER**

- 2 wash/spin speeds and 5 temperature
- combinations for any type clothes load • 3 wash cycle and water level selections
- Hydropower wash action
- Filter-Flo traps lint