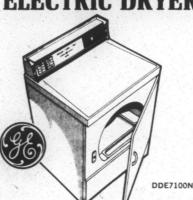

## **GE HEAVY DUTY AUTOMATIC ELECTRIC DRYER**

- 3-heat range and 4 cycle selections for any type fabric load
- End-of-cycle signal
- Separate start button Axial air flow for quick natural drying