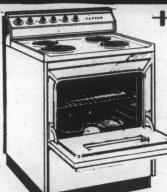

Hotpoint 30" Elect

.Big 23" Wide Oven With Lift Off Door

.Plug-Out Surface Units

Raised back panel protects kitchen wall. damp cloth. Oven & Top unit "on" indica

Deluxe visualite oven window for a

Waist high broiler with porcelain broiler pan