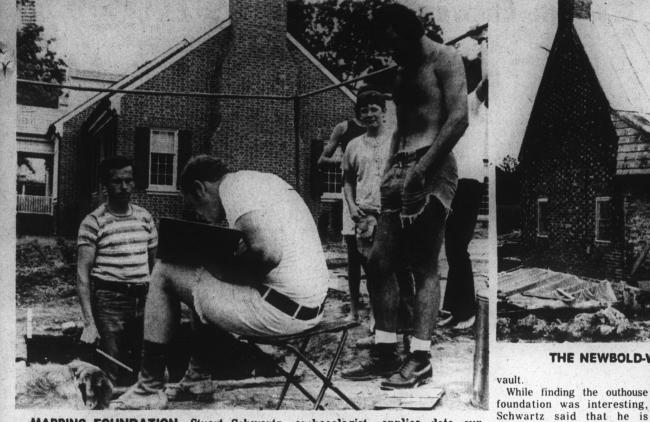

> TOWN OF EDENTON W. B. Gardner Administrator

MAPPING FOUNDATION-Stuart Schwartz, archaeologist, applies data supplied by Madison Phillips, inside foundation. In the right foreground, stands Robert Worrell, another assistant who aided in excavating the foundation of another structure on the Cupola House property.