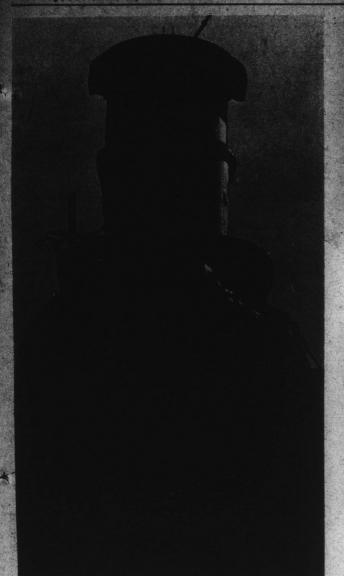

AT PEACE - This seemingly abandoned tug was photographed by Patrick Flynn in the Albemarle Area. The work horse appears quite peaceful in mooring.

A THANKFULL heart will When we are tempted and feel always yearn