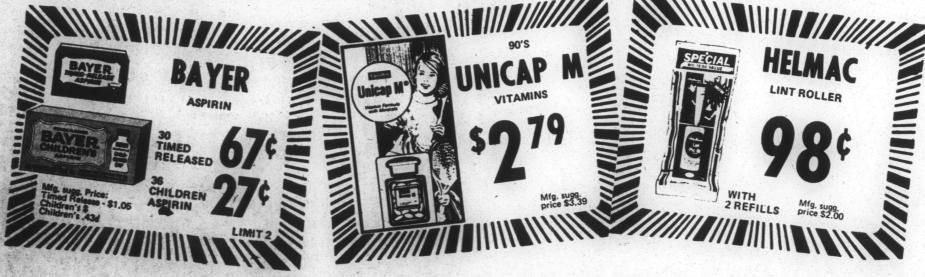

201 South Broad Street - Edenton, N. C.

Large Size

TOOTHPASTE REGULAR - MINT

DEODORANT NTI-PERSPIRANT REGULAR UNSCENTED dial

6 OZ.

LIMIT 2

STORE HOURS:

9 A. M. to 5:30 P. M. Monday Through Saturday