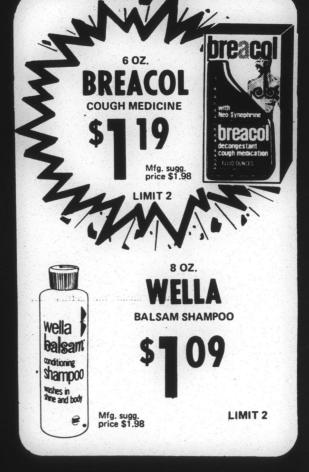

201 South Broad Street - Edenton, N. C.

Large Size

TOOTHPASTE REGULAR - MINT

DEODORANT NTI-PERSPIRANT REGULAR UNSCENTED dial

6 OZ.

LIMIT 2

STORE HOURS:

9 A. M. to 5:30 P. M. Monday Through Saturday