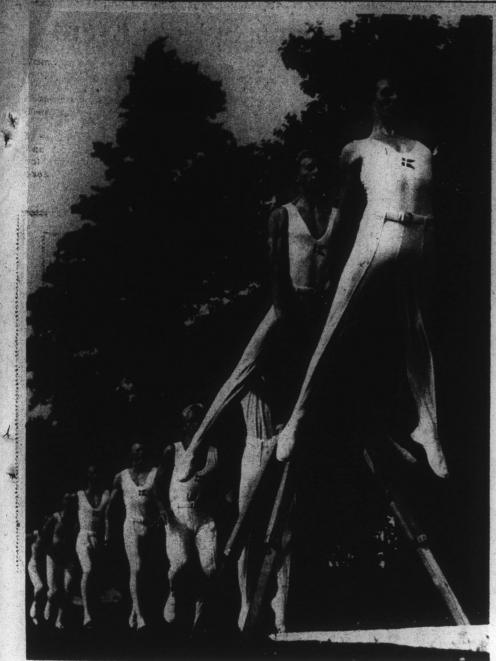

PERFORM SATURDAY-The internationally known Danish Gym Team will perform at the Elizabeth City Junior High School gym Saturday at 7:30 P. M. The event is sponsored by College of the Albemarle and its physical education de-partment as part of the Lyceum Series. Tickets can be obtained at the door,

to Elizabeth City Saturday for one performance at the Elizabeth City Junior High School gym at 7:30 P.M. Composed of 15 girls and 15 boys with four adult leaders, the team is currently on its oneyear tour of North America.

Team members were selected from the many skillful gymnasts in Denmark. Most of them are in their early 20's. Some are students and others represent a number of different careers. They have all taken time off without salary of any kind and their common interest is their dedication to physical education.

Their demonstrations include a variety of modern Danish gymnastics for boys and girls

costumes. The majority of the program is accompanied by music, classic and modern. The folk dances are performed to

old Danish folk tunes. Danish gymnastics have been shown nearly all over the world. Denmark advocates physical education and seeks continually to improve all forms. Perfect style counts more than acrobatic stunts and all exercises must have a clear purpose and wholesome effect

on the participating person. The team represented Denmark at the World's Fair in Seattle and a similar tour ended with two highly acclaimed performances at the World's Fair in New York. The team

previously made a successful