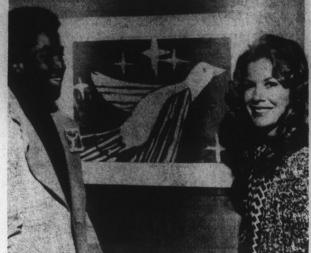

PROMOTES SEAL CAMPAIGN—Singer Vikki Carr, national honorary Christmas Seal Campaign chairman of the American Lung Association, and Robert Fields, designer of the N. C. Christmas Seal, join hands in the official opening of the 69th annual Christmas Seal

## **Art Show Starts Campaign**

over America join singer Vikki Carr in Washington, show that will launch the Christmas Seal work against lung disease." campaign against lung diseases

Lorey H. White, Jr., executive director of the Eastern Lung Association, said, "For the first time in nearly seven decades, children's art is reproduced on the traditional Christmas Seals." This year there are 54 seals created by children in the elementary grades from each state in the country plus four U. S. Territories. The childcreated Christmas Seals are being mailed nationwide to more than 60-million homes and businesses as part of the annual Christmas Seal appeal for funds to prevent and control tuberculosis, asthma, emphysema, chronic bronchitis, and other lung crippling diseases.

The white dove of peace designed by Robert Fields form a symbol of peace, understanding, brotherly and hope for those with lung disease.

White pointed out that each sheet of seals bears the heading, "Christmas Seal Greetings from the Children