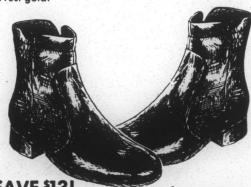

**SAVE \$4.95! Rival Crock Pot** Slow Cooker

Regular \$15.95. Famous stoneware slow cooker has 3-1/2 quart capacity, three-position switch: High, Low, Off. Sturdy see-thru glass cover. In avocado and

**SAVE 913!** Men's Side-Zip **Dress Boot** 

Regular \$28. Popular dress boot with plain toe for almost any occasion. Side-zip style for easy on and off. In brown and black, sizes 7 to 11 D-width only.

SAVE \$15.98! G. E. Deluxe Toast-T-Oven

Regular \$42.98. Versatile table-top appliance toasts, top-browns and bakes! Up-front controls and temperature guides. See-thru window and convenient signal