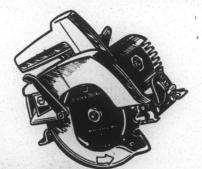

SPECIAL PURCHASE! **Black and Decker** 7-1/4-in. Circular Saw

Develops 1.25 H.P. (Maximum Output) at 4900 RPM. Convenient bevel and depth adjustments are easily made. Includes 7-1/4-in. combination blade.