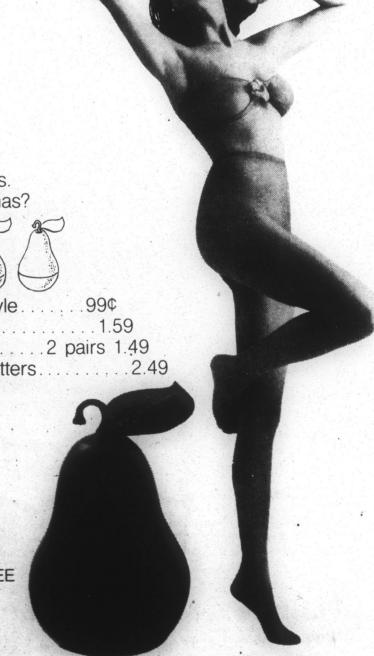

Belk Tyler

downtown edenton

From our gift-able 'Heiress'® pantyhose collection. Give the glamour of leg fashions in her favorite shade, in her height-proportioned size ... in a pretty pear-shaped container, so fresh and perfect. The tiny leaf on the stem tells the shade, the proportioned length, and the marvelous sheerness. Why not a wardrobe of Perfect Pears this Christmas?

PANTY HOSE, choose from sheer-to-waist or no-seam panty style . . . . . . . 99¢ KNEE-HI'S, seamless stocking-with stay-up comfort ribbed top...... 2 pairs 1.49 

THE PERFECT GIFT FROM **OUR CHRISTMAS PEAR TREE** 