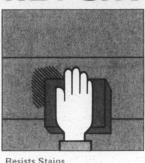

Resists Denting and resilient. Resists Tough dents from stones, baseballs, ladders and objects much bet-ter than metal siding.

**Resists Stains** Dirt and most stains wash off when it rains. Or hose down the siding to keep it clean and bright looking.