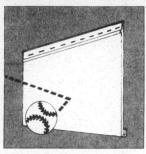

Resists Denting and resilient. Resists Tough dents from stones, baseballs, ladders and objects much bet-ter than metal siding.

**Resists Stains** Dirt and most stains wash off when it rains. Or hose down the siding to keep it clean and bright looking.