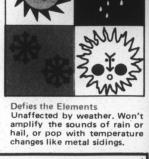

Resists Denting and resilient. Resists Tough dents from stones, baseballs, ladders and objects much bet-ter than metal siding.

**Resists Stains** Dirt and most stains wash off when it rains. Or hose down the siding to keep it clean and bright looking.