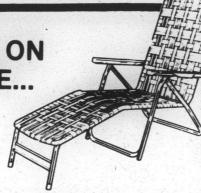

## FOLDING CHAISE LOUNGE

Sturdy, weather resistant aluminum frame and nylon webbing. Multiple position feature. Sale price:

13.88