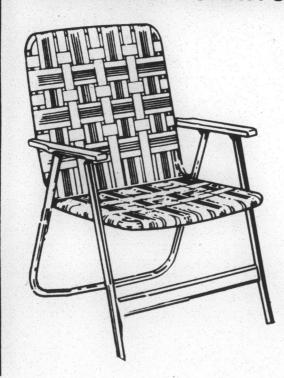

## ALUMINUM LAWN CHAIR

Lightweight but sturdy, has same weather resistant features as the chaise. Our Low Price:

BREEZE BOX

\$1888

Put a cool breeze in your window tonight. Big

plastic 3-blade fan. 2 speeds. UL listed. 110V.