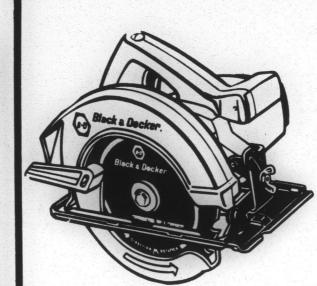

## Guaranteed!

**Customer Satisfaction** 

BLACK & DECKER 71/4-inch Circular Power Hand Saw

Bevel and depth adjusts quickly and easily. 11/3 HP motor. Power lock "off" button guards against accidents. #7308. Bargain:

24.88

You'll find many more Black & Decker plus many other famous maker tools in our new TG&Y Family Center.

We Will Not "Knowingly" Be Undersold

QUILTED
PLACEMATS
1.66

BABY POWDER

\$227

110 LB.
WEIGHT SETS