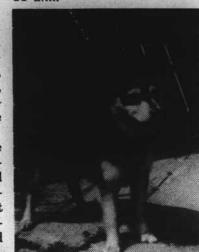

## **SPCA Footnotes: Good Choices Available**

Two very adoptable dogs featured this week are being kept either in a foster home or by the owner.

"Lady" is a lovely, beigegold part Keeshound (pronounced "caze-hawnd"), the national dog of Holland. Because of its smaller size, 17-18 inches at withers (the highest point of the shoulders) it was used in earlier years as a barge dog up and down the Rhine River in the Netherlands.

The Keeshound thus gained great popularity, both as a pet and a watch dog. It is definitely a companion dog, not a hunter.

While not a well-known breed in our country, the Keeshound is closely related to many familiar breeds such as the Chow Chow, Norwegian and the smaller Pomeranian. It has the same full ruff, wellfeathered, curled tail over its back, and "spectacles" (rings around the eyes) as many of these dogs mentioned.

"Lady" has most of these features except that unlike the traditional wolf grey color with the outer coat blacktipped, she is light in color. She is four to five years old, recently spayed and has had all the necessary shots. Because she is not a young adult, she will stay close to home, once assured of love and attention, and will make a fine addition to any household.