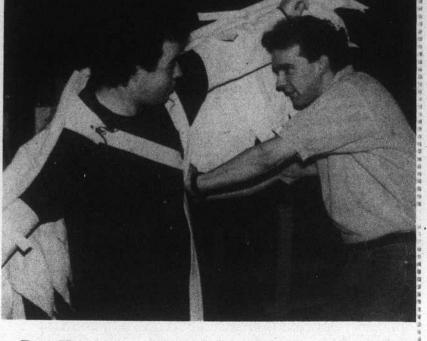

Ryan Holsopple and Chris Tinkler rehearse a scene from the East Carolina Playhouse's production of The Rise and Fall of Daniel Rocket, Feb. 9-14.