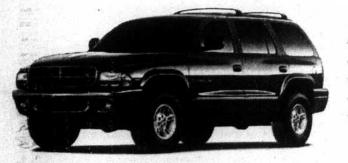

#### Dodge Intrepid ES

 Spacious cab-forward roominess • 3.2L 225horsepower V-6 aluminum engine • Four-wheel independent suspension • Only domestic sedan named to Car and Driver's '98 10Best List.