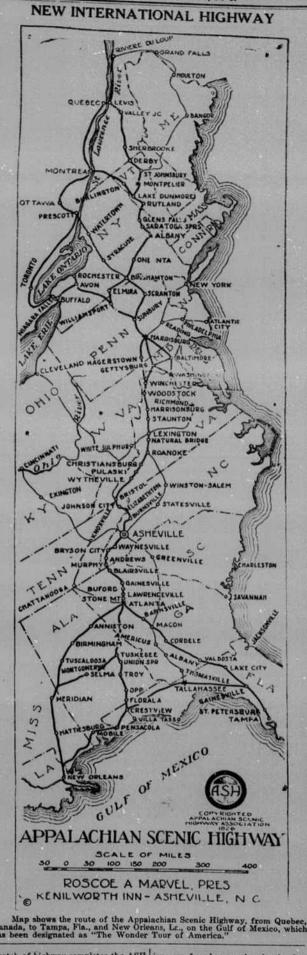

DAY, DECEMBER 17, 1926.

EW HIGHWAY

OPENS NORTH SOUTH TRAFFIC

and Georgia might be co nected by a dependable all-weather highway through this territory provided with unexcelled views. Th (Continued from page 1) r, who have carved the state ays in many places through granite, to the end that Ten-

THE CHEROKEE SCOUT, MURPHY, N. C.

stretch of highway completes the ASH route through the State of North Carolina from border to border. At this time it is practicable to drive to Asheville and Atlanta from Montreal or Quebec over an 85 per cent dustless highway. In a recent public speech, Hon. John N. Holder, Highway Commissioner of Georgia, stated that by 1927 a paved highway would be completed from Atlanta to the Florida line. A portion of this is already paved and is now ready for motorists.

tretch of highway completes the ASH | ions are found more abundantly than

<text><text><text><text><text>

PAGE SEVEN

<text><text><text><text><text><text><text>