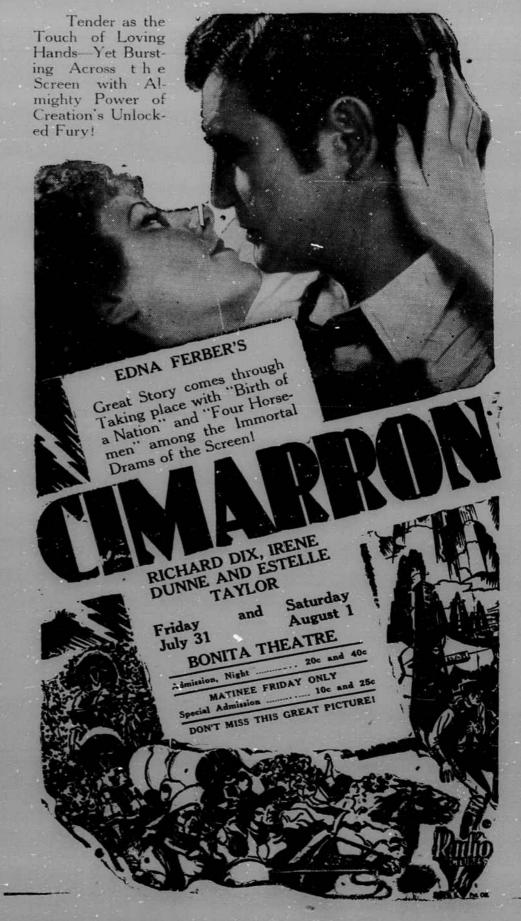

## 119 Salary of Court Stenographer Story Of Cimarron Is

y Of Cimarron Is

History Of Pioneer

History Of Pioneer

Lon Yourtis (Stanley Fields) susbefore the same name, which is to
the Benita Theatre. Murphy,
day and Saturday is the story

Marron, North Carolina to the critizens
that he will expose the murder rin
the first edition of his paper.

Lon Yourtis (Stanley Fields) sussected of the murder playfully shoots
the homa is admitted to the Union. Indians, because of oil found on their
dians, beause of oil found on their
wealthy. Intermarriage has raised
them to social equals of the whites,
with a hole through the "bad man's"
stanley for the Indians is finsear. The fued climaxes the followcar. The fued climaxes the followsear. The fued climaxes the