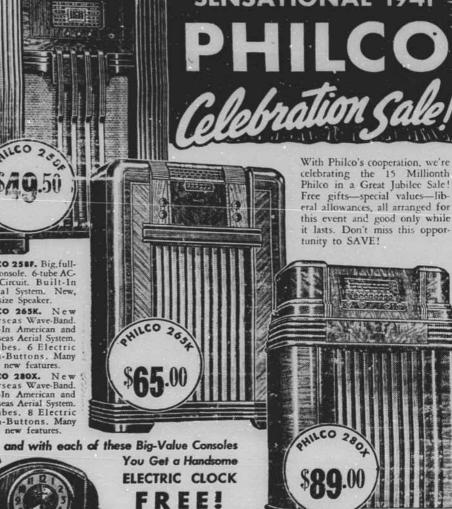

AQ.50

**BREAKFAST SET** 

PHILCO 2587. Big, full-size console. 6-tube AC-DC Circuit. Built-In Acrial System. New, Oversize Speaker. PHILCO 265K. New Overseas Wave-Band. Built-In American and Overseas Aerial System. 7 Tubes. 6 Electric Push-Buttons. Many other new features. PHILCO 280X. New Overseas Wave-Band. Built-In American and Overseas Aerial System. 8 Tubes. 8 Electric Push-Buttons. Many other new features. \$5.95 \$3.29